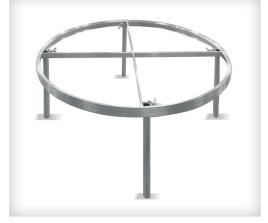

| Underframe             |                          |
|------------------------|--------------------------|
| Underframe composition | Aluminium (AL 6060) tube |
| Diameter               | 50 Ø                     |
| Sole                   | PVC                      |
| Height                 | Upon request             |

| PEFC | AFT AUR |
|------|---------|
|      |         |

| Accessories                         |                                                                      |
|-------------------------------------|----------------------------------------------------------------------|
| Assembly flange*<br>* sold in pairs | 1 threaded rod / 2 clamping parts / tightening with butterfly screws |
| Number of flanges/platform          | 2                                                                    |
| Guardrail                           | Hot galvanised steel or<br>black epoxy powder paint                  |
|                                     | Option: Aluminium                                                    |