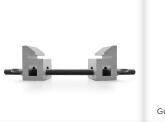

| PEFC | AFT AUR |
|------|---------|
|      |         |

| Accessories                         |                                                                      |
|-------------------------------------|----------------------------------------------------------------------|
| Assembly flange*<br>* sold in pairs | 1 threaded rod / 2 clamping parts / tightening with butterfly screws |
| Number of flanges/platform          | 2                                                                    |
| Guardrail                           | Hot galvanised steel or<br>black epoxy powder paint                  |
|                                     | Option: Aluminium                                                    |