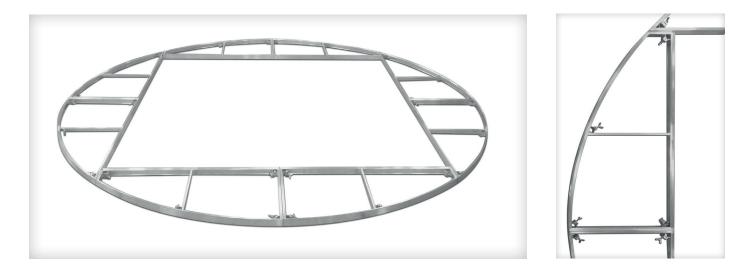

## www.movingstage.fr **GUILLET** GROUPE

contact@movingstage.fr

+33 (0)3 88 48 21 80

2 Rue Jean Bugatti 67120 Duppigheim FRANCE

VERSATILE AND MODULAR Quality and safety MADE IN FRANCE

| Structure                    |                                                 |
|------------------------------|-------------------------------------------------|
| Length x standard width      | 2 x 1 m                                         |
| Length x special width       | All possible dimensions and shapes              |
| Tubular central cross-pieces | 40/20/2 mm                                      |
| Total height                 | 95 mm                                           |
| Resistance                   | 500 Kg / $m^2$ - As per the NF P06-001 standard |
| Composition                  | Aluminium (AL 6060) frame                       |
| <b>Option</b> VELCRO® strip  |                                                 |

| Stage floor                       |                                                        |
|-----------------------------------|--------------------------------------------------------|
| Platformthickness and composition | 15 mm - Plywood consisting<br>of 11-ply 100% birchwood |
| Coating                           | 1 smooth side / 1 non-slip side                        |
| Colour                            | brown (other colours upon request)                     |
| Flat storage                      | 10 floors per storage trolley                          |

| Underframe             |                          |
|------------------------|--------------------------|
| Underframe composition | Aluminium (AL 6060) tube |
| Diameter               | 50 Ø                     |
| Sole                   | PVC                      |
| Height                 | Upon request             |