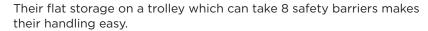

## DATA STOPMOV'

MODULAR CUSTOM-MADE

Long lasting and Robust

> STOP MOV' are the safety barriers for crowd control during your concerts, festivals, exhibitions or public events.

Withstanding up to 300kg of horizontal push on the upper boom, it has a non-slip plate at the front for keeping the public safe, and a running board at the back for an agent who thus has a perfect surveillance position.