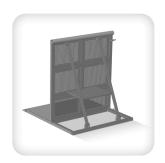

## DATA STOPMOV'

MODULAR CUSTOM-MADE

Long lasting and Robust

> STOP MOV' are the safety barriers for crowd control during your concerts, festivals, exhibitions or public events.

Withstanding up to 300kg of horizontal push on the upper boom, it has a non-slip plate at the front for keeping the public safe, and a running board at the back for an agent who thus has a perfect surveillance position.