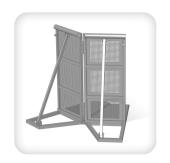

## DATA STOPMOV'

MODULAR CUSTOM-MADE

Long lasting and Robust

> STOP MOV' are the safety barriers for crowd control during your concerts, festivals, exhibitions or public events.

Withstanding up to 300kg of horizontal push on the upper boom, it has a non-slip plate at the front for keeping the public safe, and a running board at the back for an agent who thus has a perfect surveillance position.

Standard or custom-made modules, our elements are designed to be mounted in a few minutesfitting very easily into the configuration of your indoor or outdoor environment, whatever the event.

3 finishes available for **STOP MOV**': lacquered steel or either lacquered or uncoated aluminium 6060.