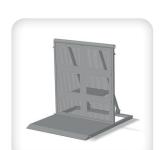

## DATA STOPMOV'

MODULAR CUSTOM-MADE

Long lasting and Robust

> STOP MOV' are the safety barriers for crowd control during your concerts, festivals, exhibitions or public events.

Withstanding up to 300kg of horizontal push on the upper boom, it has a non-slip plate at the front for keeping the public safe, and a running board at the back for an agent who thus has a perfect surveillance position.