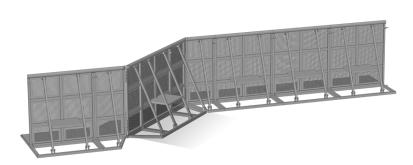

## DATA STOPMOV'

MODULAR CUSTOM-MADE

Long lasting and Robust

> STOP MOV' are the safety barriers for crowd control during your concerts, festivals, exhibitions or public events.

Withstanding up to 300kg of horizontal push on the upper boom, it has a non-slip plate at the front for keeping the public safe, and a running board at the back for an agent who thus has a perfect surveillance position.

Standard or custom-made modules, our elements are designed to be mounted in a few minutesfitting very easily into the configuration of your indoor or outdoor environment, whatever the event.

3 finishes available for **STOP MOV**': lacquered steel or either lacquered or uncoated aluminium 6060.