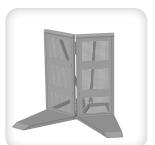

Standard or custom-made modules, our elements are designed to be mounted in a few minutesfitting very easily into the configuration of your indoor or outdoor environment, whatever the event.

3 finishes available for **STOP MOV**': lacquered steel or either lacquered or uncoated aluminium 6060.